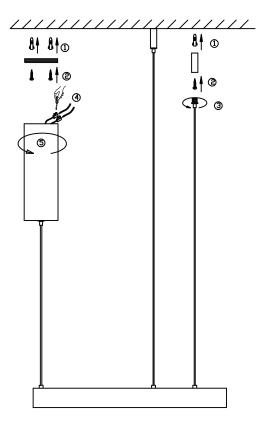

## **Connecting the Terminal Block**

Connect main supply (brown - live, blue - neutral, green/yellow - earth) into terminal block making sure all connections are tight.

### **INSTALLATION INSTRUCTIONS:**

Electrical products can cause death, injury, or damage to property. Installation of this product must be carried out by a qualified electrician.

- Ensure mains supply is switched off.
- Insert masonry plugs into mounting surface.
- Fit mounting bracket onto mounting surface with self-tapping screws.
- Connect wires according to color (White to White, Black to Black). Connect all earth lug together onto the crossbar with green screw to tight.
- Fit ceiling plate onto mounting bracket with nuts.
- Reconnect power.